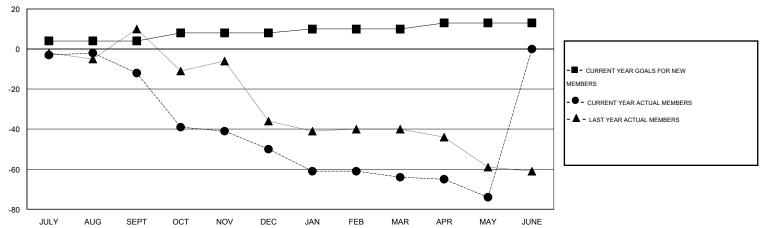

#### GOALS AND ACTUAL MEMBERS CUMULATIVE

| DROPPED CLUBS: 0  DROPPED MEMBERS |               | 11 CLUBS OF 25 ADDED 1 OR MORE NEW MEMBERS  MALE 390 (1) FEMALE 129 (2) |                                       |          |
|-----------------------------------|---------------|-------------------------------------------------------------------------|---------------------------------------|----------|
| DECEASED CLUB CANCELLED OTHER     | 18<br>0<br>84 | CLICK HERE FOR HEALTH ASSESSMENT DATA                                   | FAMILY UNIT MEMBERS HEAD OF HOUSEHOLD | 80<br>39 |
| TOTAL                             | 102           |                                                                         | NON-HEAD OF HOUSEHOLD                 | 41       |